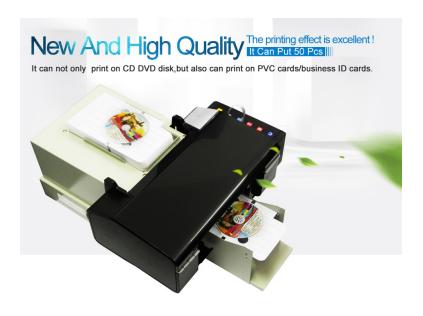

## 2 ADVANTAGES

It can not only print on CD DVD disk, but also can print on PVC cards/business ID cards.

It can put 50pcs PVC card tray or 50 CD DVD tray one time, that means you don't need to stay by and wait for replacing cards or disk one by one.

an put 50pos PVC card tray or 50 CD DVD tray one time, that means y don't need to stay by and wait for reclading cards or disk one by one.

 $\mathsf{Hold}\, \mathbf{50}\, \mathsf{Pcs}\, \mathsf{Tray}\, \mathsf{One}\, \mathsf{Time}$ 