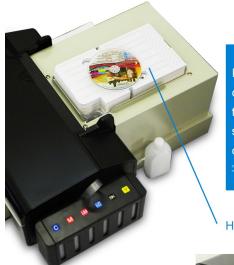

## 2 ADVANTAGES

It can not only print on CD DVD disk, but also can print on PVC cards/business ID cards.

It can put 50pcs PVC card tray or 50 CD DVD tray one time, that means you don't need to stay by and wait for replacing cards or disk one by one.

an put 50pos PVC card tray or 50 CD DVD tray one time, that means y don't need to stay by and wait for reclading cards or disk one by one.

 $\mathsf{Hold}\, \mathbf{50}\, \mathsf{Pcs}\, \mathsf{Tray}\, \mathsf{One}\, \mathsf{Time}$ 