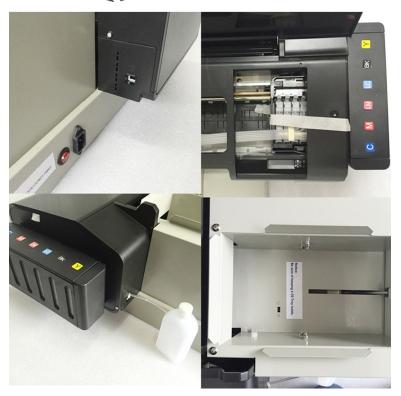

1set ink(6 colors,100ml per color) can print about 4000-5000pcs CD/DVD

disc.

1set ink(6 colors, 100ml per color) can print about 5400~6000pcs pvc card.

Automatic continuous feed tray out tray.

We will calibrated the head nozzle by special tool to keep high printing resolution before out of the factory for everything printer.

Ink: Pigment ink or Dye ink.

80ml ink for every color, which could print thousands of CD/DVD.

Send ink special reset software, which reset the ink and remaining amount to 100% at any time, no half-disc printing! Reduce the loss of nearly 200 CD/DVD for customers every month.