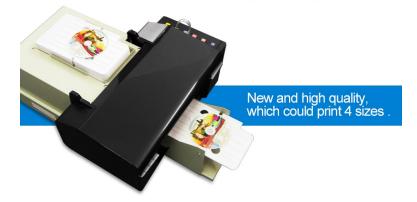

, 100ml per color) can print about 5400~6000pcs pvc card.

Automatic continuous feed tray out tray.

We will calibrated the head nozzle by special tool to keep high printing resolution before out of the factory for everything printer.









Ink: Pigment ink or Dye ink.

80ml ink for every color, which could print thousands of CD/DVD.

Send ink special reset software, which reset the ink and remaining amount to 100% at any time, no half-disc printing! Reduce the loss of nearly 200 CD/DVD for customers every month.

Quality mode:80s/PC(photo resolution,CD/DVD);

Speed mode:30s/PC(Photo resolution,photo quality inkjet);

1set ink(6 colors,100ml per color) can print about 4000-5000pcs CD/DVD dis. 1set ink(6 colors,100ml per color) can print about 5400-6000pcs PVC cards.



## 2 ADVANTAGES







It can not only print on CD DVD disk, but also can print on PVC cards/business ID cards.





It can put 50pcs PVC card tray or 50 CD DVD tray one time, that means you don't need to stay by and wait for replacing cards or disk one by one.

an put 50pos PVC card tray or 50 CD DVD tray one time, that means y don't need to stay by and wait for reclading cards or disk one by one.

 $\mathsf{Hold}\, \mathbf{50}\, \mathsf{Pcs}\, \mathsf{Tray}\, \mathsf{One}\, \mathsf{Time}$ 

With CISS for free, it can supply ink for a long time, it can refillable, it will save your cost and bring you more benefits.

with CISS for free, it can supply ink for a long time, it can refitable t will save your cost and bring you more benefits.

## 3 DETAILS













https://www.gnfei.com/high-speed-cd-automa