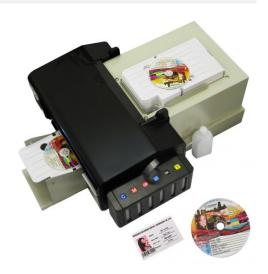

With CISS for free, it can supply ink for a long time, it can refillable, it will save your cost and bring you more benefits.

with CISS for free, it can supply ink for a long time, it can refitable t will save your cost and bring you more benefits.