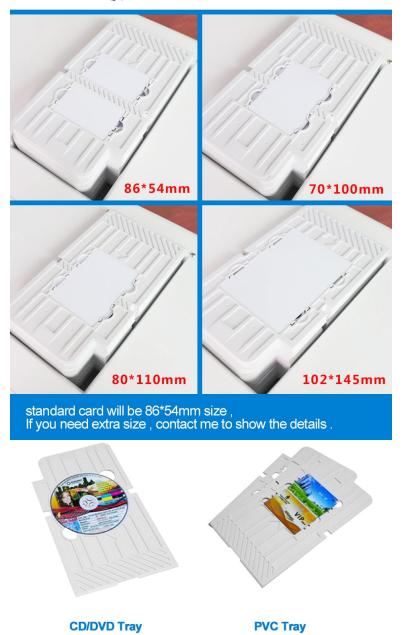

## **High Speed CD Automatic Printer PVC ID Card Printer**

\$1,260.00

L800 High speed CD Automatic Printer PVC ID Card Printers

Print Time:38 seconds/pcs

Auto feeding Quantity:60pcs CD/time

Precise:1440\*5760dpi;

Machine Weight:30kgs

Packing Weight:35kgs

CD tray we will give 51pcs CD/PVC tray(Contact us what tray you need)

Quality mode: 80s/pc(photo resolution, CD/DVD)

Speed mode: 30s/pc(Photo resolution, photo quality ink jet)