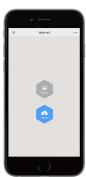

## Operation

Upload the photo you want to print and click "make"

Your customized latte art would be ready in seconds