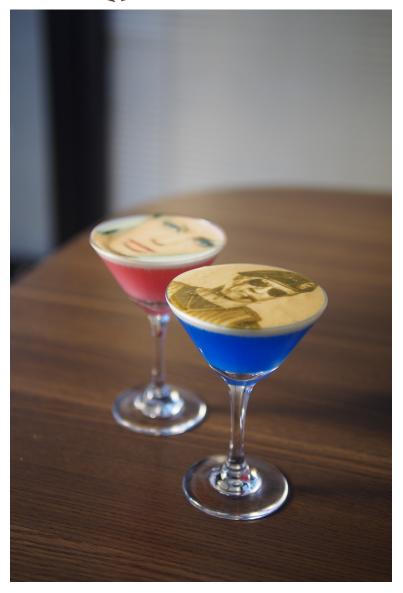

## Print the case

It can be printed on the surface of coffee, beer, pastry, etc

https://www.gnfei.com/products/mini-coffee-printer.html