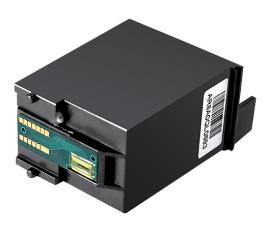

## **Smart Mini Selfie Coffee Printer**

\$1,400.00

2020 All New Mini Full Smart Coffee-PrinterPlease watch what our printer can do,We are not only a coffee printer, but also a food printer, this is just part we can print, if want more, please contact with us.

Printer Model: GF3223

Technology: EDIBLE INKJET PRINTING

Printer Head Version: GNFEI INKJET Printer Head

Ink Type:Edible Food Ink COFFEE COLOR, only print single color image, if you want other color except coffee, please contact us

Print Speed:10-30 S/Cup

Print Height:5-18CM

Print Area:11\*11CM Size

Power Rate:60W

Ink Supply System:Filled Cartridge,standard with 1pcs can print about 800 cups drinks

Software:Software installed in touch screen already, ready for operation

Height Adjust System:Automatic,Automatic Adjust,Controlled by Infrared Ray

Printer Weight:15KG

Priner Size:44x33x19CM

Working Condition:10°C- 35°C, Humidity 20%-80%

Applications: Print on Drinks like coffee, milk, milkshake, and also print on foods like chocolate, cookies, Small Cake etc.