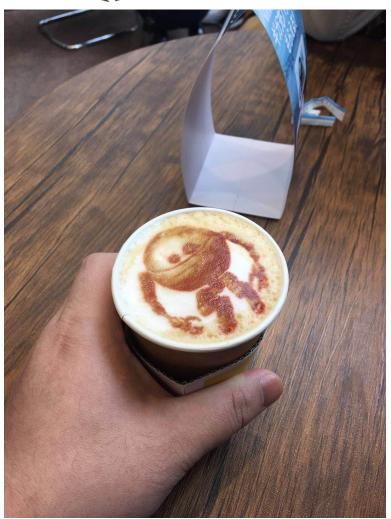

## Print the case

It can be printed on the surface of coffee, beer, pastry, etc

https://www.gnfei.com/products/mini-coffee-printer.html