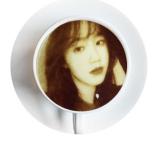

## Operation

Upload the photo you want to print and click "make"

Your customized latte art would be ready in seconds