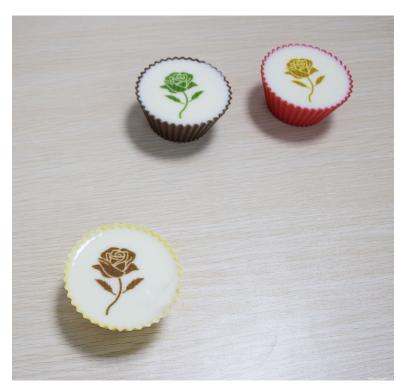

## Print the case

It can be printed on the surface of coffee, beer, pastry, etc

https://www.gnfei.com/products/mini-coffee-printer.html