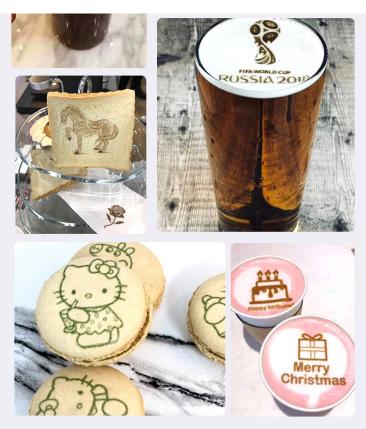

Height Adjust System:Automatic,Automatic Adjust,Controlled by Infrared Ray

Printer Weight:15KG

Priner Size:44x33x19CM

Working Condition:10°C- 35°C, Humidity 20%-80%

Applications: Print on Drinks like coffee, milk, milkshake, and also print on foods like chocolate, cookies, Small Cake etc.

## Print the case

It can be printed on the surface of coffee, beer, pastry, etc

https://www.gnfei.com/products/mini-coffee-printer.html