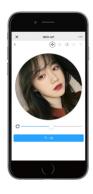

## Operation

Upload the photo you want to print and click "make"

Your customized latte art would be ready in seconds