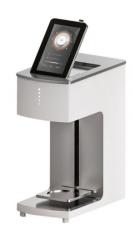

## **Smart Mini Selfie Coffee Printer**

\$1,400.00

2020 All New Mini Full Smart Coffee-PrinterPlease watch what our printer can do,We are not only a coffee printer, but also a food printer, this is just part we can print, if want more, please contact with us.

Height Adjust System:Automatic,Automatic Adjust,Controlled by Infrared Ray

Printer Weight:15KG

Priner Size:44x33x19CM

Working Condition:10°C- 35°C, Humidity 20%-80%

Applications: Print on Drinks like coffee, milk, milkshake, and also print on foods like chocolate, cookies, Small Cake etc.