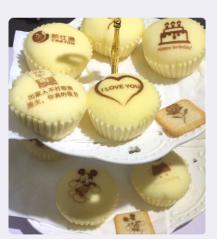

## Print the case

It can be printed on the surface of coffee, beer, pastry, etc

https://www.gnfei.com/products/mini-coffee-printer.html