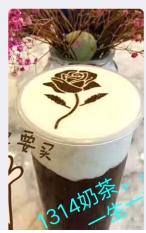

## Operation

Upload the photo you want to print and click "make"

Your customized latte art would be ready in seconds

## Print the case

It can be printed on the surface of coffee, beer, pastry, etc

https://www.gnfei.com/products/mini-coffee-printer.html