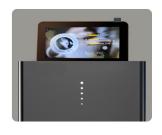

## **Smart Mini Selfie Coffee Printer**

\$1,400.00

2020 All New Mini Full Smart Coffee-PrinterPlease watch what our printer can do,We are not only a coffee printer, but also a food printer, this is just part we can print, if want more, please contact with us.

Printer Model: GF3223

Technology: EDIBLE INKJET PRINTING

Printer Head Version: GNFEI INKJET Printer Head

Ink Type:Edible Food Ink COFFEE COLOR, only print single color image, if you want other color except coffee, please contact us

Print Speed:10-30 S/Cup

Print Height:5-18CM

Print Area:11\*11CM Size

Power Rate:60W

Ink Supply System:Filled Cartridge,standard with 1pcs can print about 800 cups drinks

Software:Software installed in touch screen already, ready for operation

Height Adjust System:Automatic,Automatic Adjust,Controlled by Infrared Ray

Printer Weight:15KG

Priner Size:44x33x19CM

Working Condition:10°C- 35°C, Humidity 20%-80%

Applications: Print on Drinks like coffee, milk, milkshake, and also print on foods like chocolate, cookies, Small Cake etc.