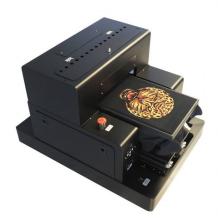

## A3 T-shirt Printing Machine DTG Printer Japan

\$3,500.00

This DTG Printer is A3 Size what is Full Automatic control, Support White ink and Color Ink printing same time and different time

Specifications:

Model Number:GF3320 Ink Type:Textile Ink

Printer Head: EPSON 1390/1430/1500W Printer Head

Ink Color: C M Y K + W W Printer Tray Size: 33cm X 50cm Print Thickness: Flat: 0-20CM

Advantage: High Resolution, Precise Positioning, Full Automatic adjustment