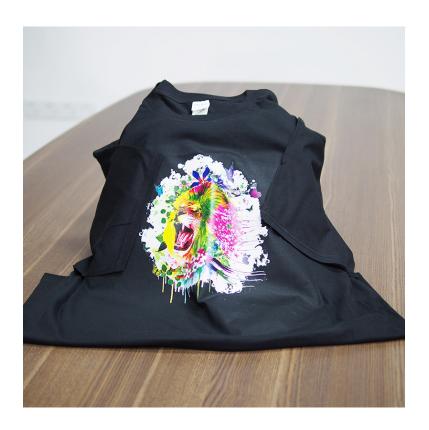

Heat press machine 170° degrees 20 seconds

Print white

Print color

Heat press machine 170° degrees 60 seconds

Finished clothes

Sample Show:

Printer comes with following spare parts: