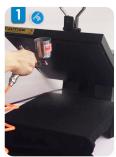

## How Printer works?

Heat press machine 170° degrees 20 seconds

Print white

Print color

Heat press machine 170° degrees 60 seconds

Finished clothes

Sample Show:

Printer comes with following spare parts: