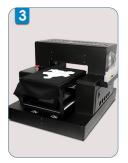

## How Printer works?

Heat press machine 170° degrees 20 seconds

Print white

Print color

Heat press machine 170° degrees 60 seconds

Finished clothes

Sample Show:

Printer comes with following spare parts: