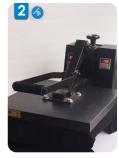

## How Printer works?

Heat press machine 170° degrees 20 seconds

Print white

Print color

Heat press machine 170° degrees 60 seconds

Finished clothes

Sample Show:

Printer comes with following spare parts: