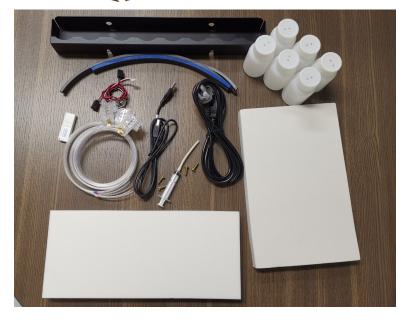

Heat press machine 170° degrees 20 seconds

Print white

Print color

Heat press machine 170° degrees 60 seconds

Finished clothes

Sample Show:

Printer comes with following spare parts: