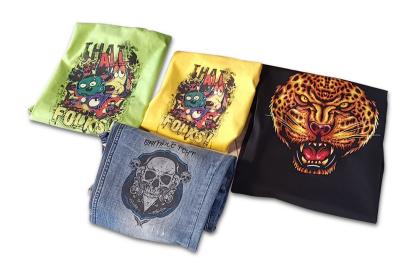

## No Color Fade

The ink we used is Textile ink , special for cotton . It excludes from aldehyde and any other harmful substances the body .Besides , the ink is washable, wear-resisting , scratch-resisting, The color never fade althought exposed in the sun wind and rain.

Heat press machine 170° degrees 20 seconds

Print white

Print color

Heat press machine 170° degrees 60 seconds

Finished clothes

Sample Show:

Printer comes with following spare parts: