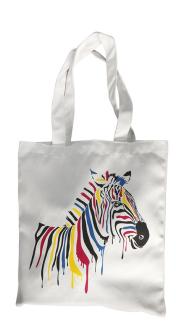

Heat press machine 170° degrees 20 seconds

Print white

Print color

Heat press machine 170° degrees 60 seconds

Finished clothes

Sample Show:

Printer comes with following spare parts: