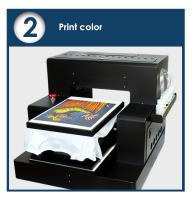

Heat press machine 170° degrees 20 seconds

Print white

Print color

Heat press machine 170° degrees 60 seconds

Finished clothes

Sample Show:

Printer comes with following spare parts: