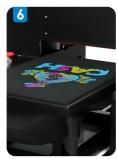

## How Printer works?

Heat press machine 170° degrees 20 seconds

Print white

Print color

Heat press machine 170° degrees 60 seconds

Finished clothes

Sample Show:

Printer comes with following spare parts: