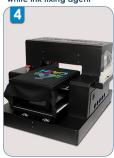

## How Printer works?

Heat press machine 170° degrees 20 seconds

Print white

Print color

Heat press machine 170° degrees 60 seconds

Finished clothes

Sample Show:

Printer comes with following spare parts: