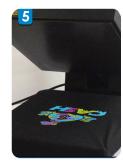

Heat press machine 170° degrees 20 seconds

Print white

Print color

Heat press machine 170° degrees 60 seconds

Finished clothes

Sample Show:

Printer comes with following spare parts: