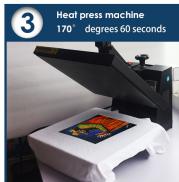

Heat press machine 170° degrees 20 seconds

Print white

Print color

Heat press machine 170° degrees 60 seconds

Finished clothes

Sample Show:

Printer comes with following spare parts: