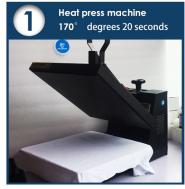

Heat press machine 170° degrees 20 seconds

Print white

Print color

Heat press machine 170° degrees 60 seconds

Finished clothes

Sample Show:

Printer comes with following spare parts: